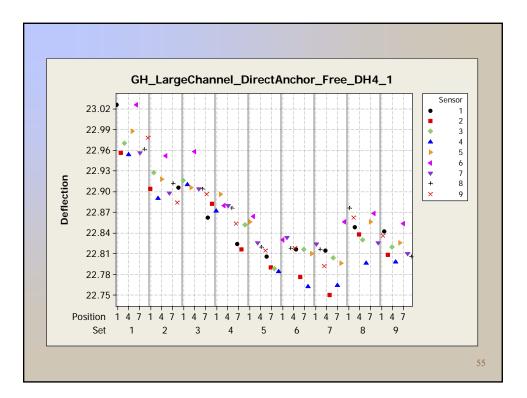

Pooled Fund Study TPF-5(039) FWD Calibration Center and Operational Improvements

> Lynne H. Irwin Cornell Local Roads Program

4<sup>th</sup> Technical Advisory Committee Meeting Denver, CO April 27-28, 2006



## **Project objective**

To develop and implement long-term plans for FWD calibration centers, and to minimize the variability in pavement deflection data obtained with falling weight deflectometers

--- TPF-5(039) Website



## Goals

- 2. Upgrade calibration hardware and software to be compatible with operating systems and computers that are current at the time of delivery.
  - → The new software shall work with both SI and U.S. Customary units.















































































































| Source | N   | SS     | MS     | F    | Р    |
|--------|-----|--------|--------|------|------|
| Shelf  | 4   | .00394 | .00131 | 0.25 | 86.1 |
| Column | 2   | .01701 | .01701 | 3.24 | 7.3% |
| Set    | 7   | .16145 | .02691 | 5.12 | 0.0% |
| Sensor | 7   | .00021 | .00004 | 0.01 | 100% |
| Error  | 225 | 1.1971 | .00525 |      |      |
| Total  | 245 |        |        |      |      |