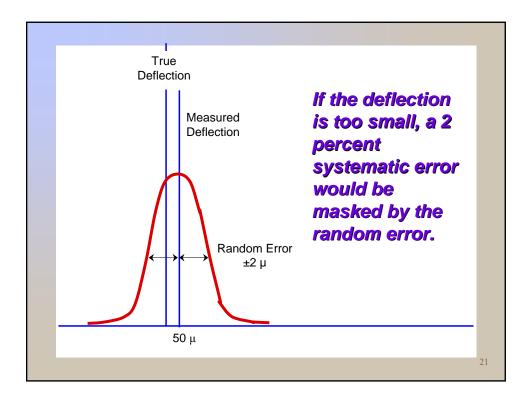

Pooled Fund Study TPF-5(039) FWD Calibration Center and Operational Improvements

> Lynne H. Irwin Cornell Local Roads Program

4<sup>th</sup> Technical Advisory Committee Meeting Denver, CO April 27-28, 2006



## **Project objective**

To develop and implement long-term plans for FWD calibration centers, and to minimize the variability in pavement deflection data obtained with falling weight deflectometers

--- TPF-5(039) Website



## Goals

- 2. Upgrade calibration hardware and software to be compatible with operating systems and computers that are current at the time of delivery.
  - → The new software shall work with both SI and U.S. Customary units.















































































































| Source | N   | SS     | MS     | F    | Р    |
|--------|-----|--------|--------|------|------|
| Shelf  | 4   | .00394 | .00131 | 0.25 | 86.1 |
| Column | 2   | .01701 | .01701 | 3.24 | 7.3% |
| Set    | 7   | .16145 | .02691 | 5.12 | 0.0% |
| Sensor | 7   | .00021 | .00004 | 0.01 | 100% |
| Error  | 225 | 1.1971 | .00525 |      |      |
| Total  | 245 |        |        |      |      |