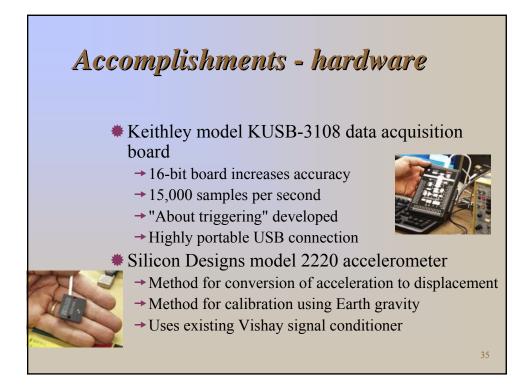

## Goals

- 2. Upgrade calibration hardware and software to be compatible with operating systems and computers that are current at the time of delivery.
  - → The new software shall work with both SI and U.S. Customary units.