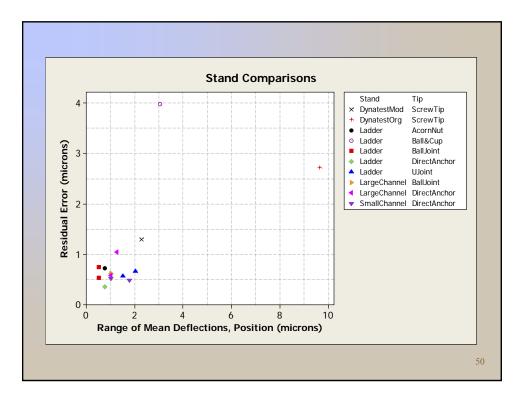

Pooled Fund Study TPF-5(039) FWD Calibration Center and Operational Improvements

> Lynne H. Irwin Cornell Local Roads Program

4<sup>th</sup> Technical Advisory Committee Meeting Denver, CO April 27-28, 2006



## **Project objective**

To develop and implement long-term plans for FWD calibration centers, and to minimize the variability in pavement deflection data obtained with falling weight deflectometers

--- TPF-5(039) Website



## Goals

- 2. Upgrade calibration hardware and software to be compatible with operating systems and computers that are current at the time of delivery.
  - → The new software shall work with both SI and U.S. Customary units.















































































































| Source | N   | SS     | MS     | F    | Р    |
|--------|-----|--------|--------|------|------|
| Shelf  | 4   | .00394 | .00131 | 0.25 | 86.1 |
| Column | 2   | .01701 | .01701 | 3.24 | 7.3% |
| Set    | 7   | .16145 | .02691 | 5.12 | 0.0% |
| Sensor | 7   | .00021 | .00004 | 0.01 | 100% |
| Error  | 225 | 1.1971 | .00525 |      |      |
| Total  | 245 |        |        |      |      |