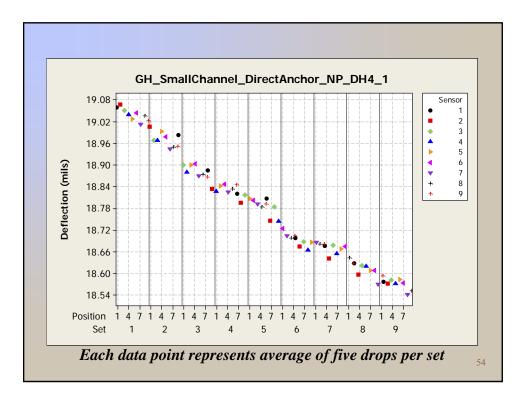

Pooled Fund Study TPF-5(039) FWD Calibration Center and Operational Improvements

> Lynne H. Irwin Cornell Local Roads Program

4<sup>th</sup> Technical Advisory Committee Meeting Denver, CO April 27-28, 2006



## **Project objective**

To develop and implement long-term plans for FWD calibration centers, and to minimize the variability in pavement deflection data obtained with falling weight deflectometers

--- TPF-5(039) Website



## Goals

- 2. Upgrade calibration hardware and software to be compatible with operating systems and computers that are current at the time of delivery.
  - → The new software shall work with both SI and U.S. Customary units.















































































































| Source | N   | SS     | MS     | F    | Р    |
|--------|-----|--------|--------|------|------|
| Shelf  | 4   | .00394 | .00131 | 0.25 | 86.1 |
| Column | 2   | .01701 | .01701 | 3.24 | 7.3% |
| Set    | 7   | .16145 | .02691 | 5.12 | 0.0% |
| Sensor | 7   | .00021 | .00004 | 0.01 | 100% |
| Error  | 225 | 1.1971 | .00525 |      |      |
| Total  | 245 |        |        |      |      |