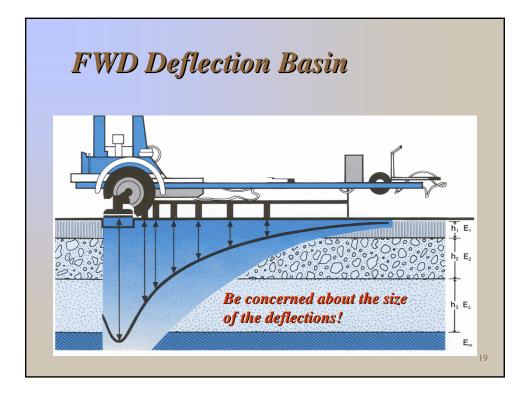

Pooled Fund Study TPF-5(039) FWD Calibration Center and Operational Improvements

> Lynne H. Irwin Cornell Local Roads Program

4<sup>th</sup> Technical Advisory Committee Meeting Denver, CO April 27-28, 2006



## **Project objective**

To develop and implement long-term plans for FWD calibration centers, and to minimize the variability in pavement deflection data obtained with falling weight deflectometers

--- TPF-5(039) Website



## Goals

- 2. Upgrade calibration hardware and software to be compatible with operating systems and computers that are current at the time of delivery.
  - → The new software shall work with both SI and U.S. Customary units.















































































































| Source | N   | SS     | MS     | F    | Р    |
|--------|-----|--------|--------|------|------|
| Shelf  | 4   | .00394 | .00131 | 0.25 | 86.1 |
| Column | 2   | .01701 | .01701 | 3.24 | 7.3% |
| Set    | 7   | .16145 | .02691 | 5.12 | 0.0% |
| Sensor | 7   | .00021 | .00004 | 0.01 | 100% |
| Error  | 225 | 1.1971 | .00525 |      |      |
| Total  | 245 |        |        |      |      |