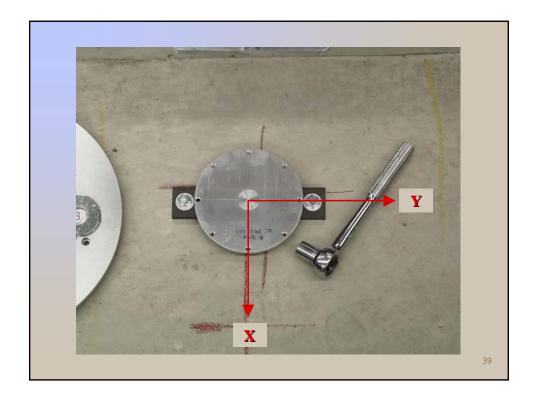

Pooled Fund Study TPF-5(039) FWD Calibration Center and Operational Improvements

> Lynne H. Irwin Cornell Local Roads Program

4<sup>th</sup> Technical Advisory Committee Meeting Denver, CO April 27-28, 2006



## **Project objective**

To develop and implement long-term plans for FWD calibration centers, and to minimize the variability in pavement deflection data obtained with falling weight deflectometers

--- TPF-5(039) Website



## Goals

- 2. Upgrade calibration hardware and software to be compatible with operating systems and computers that are current at the time of delivery.
  - → The new software shall work with both SI and U.S. Customary units.















































































































| Source | N   | SS     | MS     | F    | Р    |
|--------|-----|--------|--------|------|------|
| Shelf  | 4   | .00394 | .00131 | 0.25 | 86.1 |
| Column | 2   | .01701 | .01701 | 3.24 | 7.3% |
| Set    | 7   | .16145 | .02691 | 5.12 | 0.0% |
| Sensor | 7   | .00021 | .00004 | 0.01 | 100% |
| Error  | 225 | 1.1971 | .00525 |      |      |
| Total  | 245 |        |        |      |      |