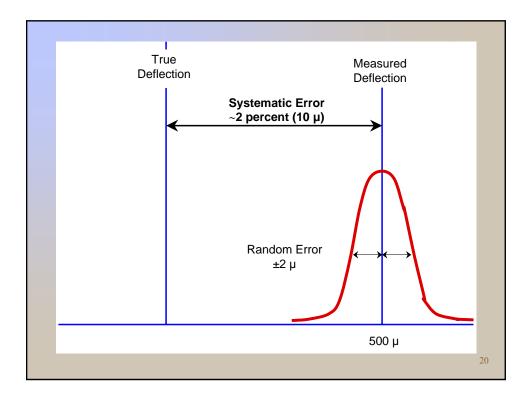

Pooled Fund Study TPF-5(039) FWD Calibration Center and Operational Improvements

> Lynne H. Irwin Cornell Local Roads Program

4<sup>th</sup> Technical Advisory Committee Meeting Denver, CO April 27-28, 2006



## **Project objective**

To develop and implement long-term plans for FWD calibration centers, and to minimize the variability in pavement deflection data obtained with falling weight deflectometers

--- TPF-5(039) Website



## Goals

- 2. Upgrade calibration hardware and software to be compatible with operating systems and computers that are current at the time of delivery.
  - → The new software shall work with both SI and U.S. Customary units.















































































































| Source | N   | SS     | MS     | F    | Р    |
|--------|-----|--------|--------|------|------|
| Shelf  | 4   | .00394 | .00131 | 0.25 | 86.1 |
| Column | 2   | .01701 | .01701 | 3.24 | 7.3% |
| Set    | 7   | .16145 | .02691 | 5.12 | 0.0% |
| Sensor | 7   | .00021 | .00004 | 0.01 | 100% |
| Error  | 225 | 1.1971 | .00525 |      |      |
| Total  | 245 |        |        |      |      |