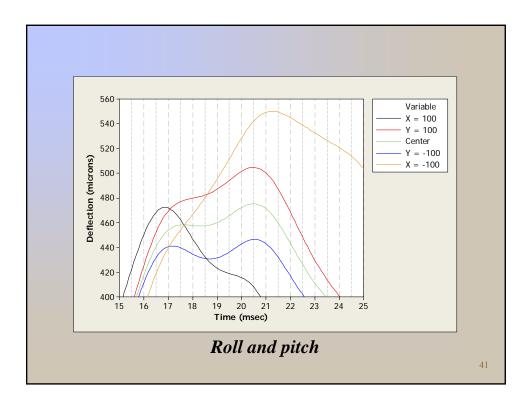

Pooled Fund Study TPF-5(039) FWD Calibration Center and Operational Improvements

> Lynne H. Irwin Cornell Local Roads Program

4<sup>th</sup> Technical Advisory Committee Meeting Denver, CO April 27-28, 2006



## **Project objective**

To develop and implement long-term plans for FWD calibration centers, and to minimize the variability in pavement deflection data obtained with falling weight deflectometers

--- TPF-5(039) Website



## Goals

- 2. Upgrade calibration hardware and software to be compatible with operating systems and computers that are current at the time of delivery.
  - → The new software shall work with both SI and U.S. Customary units.















































































































| Source | N   | SS     | MS     | F    | Р    |
|--------|-----|--------|--------|------|------|
| Shelf  | 4   | .00394 | .00131 | 0.25 | 86.1 |
| Column | 2   | .01701 | .01701 | 3.24 | 7.3% |
| Set    | 7   | .16145 | .02691 | 5.12 | 0.0% |
| Sensor | 7   | .00021 | .00004 | 0.01 | 100% |
| Error  | 225 | 1.1971 | .00525 |      |      |
| Total  | 245 |        |        |      |      |