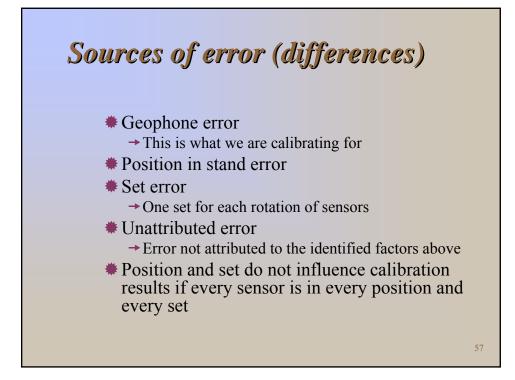

| Source | N   | SS     | MS     | F    | Р    |
|--------|-----|--------|--------|------|------|
| Shelf  | 4   | .00394 | .00131 | 0.25 | 86.1 |
| Column | 2   | .01701 | .01701 | 3.24 | 7.3% |
| Set    | 7   | .16145 | .02691 | 5.12 | 0.0% |
| Sensor | 7   | .00021 | .00004 | 0.01 | 100% |
| Error  | 225 | 1.1971 | .00525 |      |      |
| Total  | 245 |        |        |      |      |