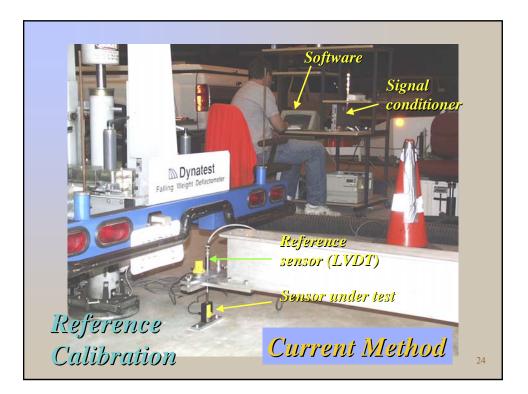

## **Project objective**

To develop and implement long-term plans for FWD calibration centers, and to minimize the variability in pavement deflection data obtained with falling weight deflectometers

--- TPF-5(039) Website