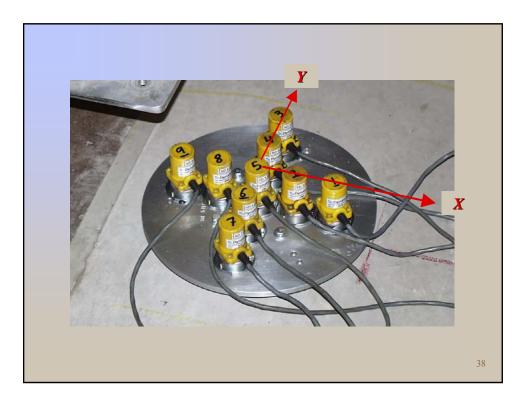

Pooled Fund Study TPF-5(039) FWD Calibration Center and Operational Improvements

> Lynne H. Irwin Cornell Local Roads Program

4<sup>th</sup> Technical Advisory Committee Meeting Denver, CO April 27-28, 2006



## **Project objective**

To develop and implement long-term plans for FWD calibration centers, and to minimize the variability in pavement deflection data obtained with falling weight deflectometers

--- TPF-5(039) Website



## Goals

- 2. Upgrade calibration hardware and software to be compatible with operating systems and computers that are current at the time of delivery.
  - → The new software shall work with both SI and U.S. Customary units.















































































































| Source | N   | SS     | MS     | F    | Р    |
|--------|-----|--------|--------|------|------|
| Shelf  | 4   | .00394 | .00131 | 0.25 | 86.1 |
| Column | 2   | .01701 | .01701 | 3.24 | 7.3% |
| Set    | 7   | .16145 | .02691 | 5.12 | 0.0% |
| Sensor | 7   | .00021 | .00004 | 0.01 | 100% |
| Error  | 225 | 1.1971 | .00525 |      |      |
| Total  | 245 |        |        |      |      |