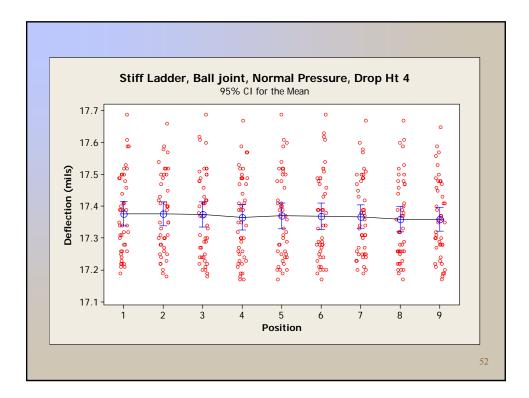

Pooled Fund Study TPF-5(039) FWD Calibration Center and Operational Improvements

> Lynne H. Irwin Cornell Local Roads Program

4<sup>th</sup> Technical Advisory Committee Meeting Denver, CO April 27-28, 2006



## **Project objective**

To develop and implement long-term plans for FWD calibration centers, and to minimize the variability in pavement deflection data obtained with falling weight deflectometers

--- TPF-5(039) Website



## Goals

- 2. Upgrade calibration hardware and software to be compatible with operating systems and computers that are current at the time of delivery.
  - → The new software shall work with both SI and U.S. Customary units.















































































































| Source | N   | SS     | MS     | F    | Р    |
|--------|-----|--------|--------|------|------|
| Shelf  | 4   | .00394 | .00131 | 0.25 | 86.1 |
| Column | 2   | .01701 | .01701 | 3.24 | 7.3% |
| Set    | 7   | .16145 | .02691 | 5.12 | 0.0% |
| Sensor | 7   | .00021 | .00004 | 0.01 | 100% |
| Error  | 225 | 1.1971 | .00525 |      |      |
| Total  | 245 |        |        |      |      |