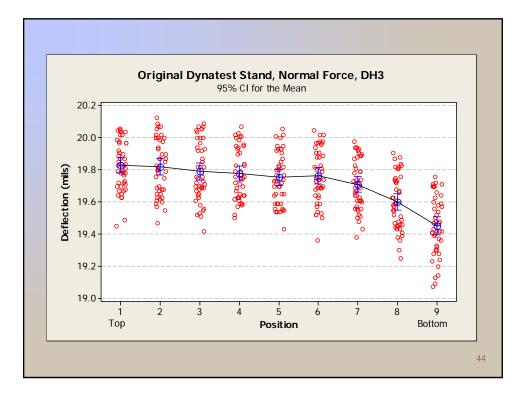

Pooled Fund Study TPF-5(039) FWD Calibration Center and Operational Improvements

> Lynne H. Irwin Cornell Local Roads Program

4<sup>th</sup> Technical Advisory Committee Meeting Denver, CO April 27-28, 2006



## **Project objective**

To develop and implement long-term plans for FWD calibration centers, and to minimize the variability in pavement deflection data obtained with falling weight deflectometers

--- TPF-5(039) Website



## Goals

- 2. Upgrade calibration hardware and software to be compatible with operating systems and computers that are current at the time of delivery.
  - → The new software shall work with both SI and U.S. Customary units.















































































































| Source | N   | SS     | MS     | F    | Р    |
|--------|-----|--------|--------|------|------|
| Shelf  | 4   | .00394 | .00131 | 0.25 | 86.1 |
| Column | 2   | .01701 | .01701 | 3.24 | 7.3% |
| Set    | 7   | .16145 | .02691 | 5.12 | 0.0% |
| Sensor | 7   | .00021 | .00004 | 0.01 | 100% |
| Error  | 225 | 1.1971 | .00525 |      |      |
| Total  | 245 |        |        |      |      |