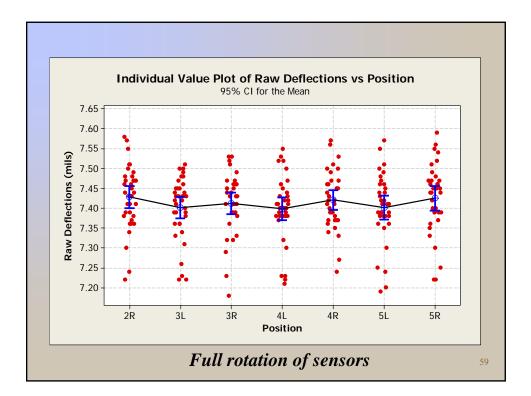

| Source | N   | SS     | MS     | F    | Р    |
|--------|-----|--------|--------|------|------|
| Shelf  | 4   | .00394 | .00131 | 0.25 | 86.1 |
| Column | 2   | .01701 | .01701 | 3.24 | 7.3% |
| Set    | 7   | .16145 | .02691 | 5.12 | 0.0% |
| Sensor | 7   | .00021 | .00004 | 0.01 | 100% |
| Error  | 225 | 1.1971 | .00525 |      |      |
| Total  | 245 |        |        |      |      |