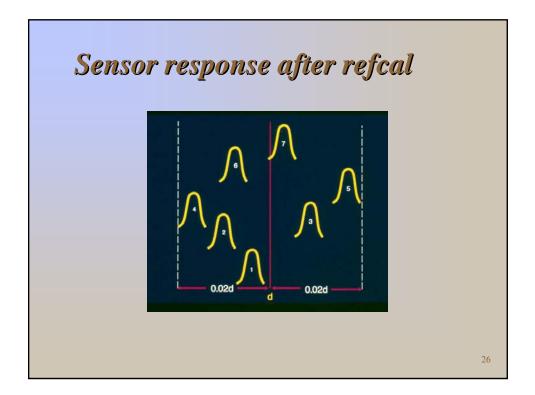

## **Project objective**

To develop and implement long-term plans for FWD calibration centers, and to minimize the variability in pavement deflection data obtained with falling weight deflectometers

--- TPF-5(039) Website