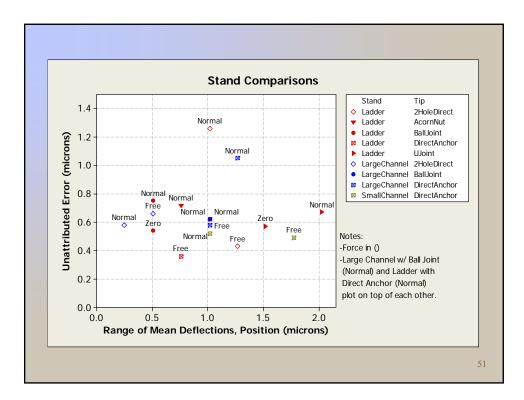

Pooled Fund Study TPF-5(039) FWD Calibration Center and Operational Improvements

> Lynne H. Irwin Cornell Local Roads Program

4<sup>th</sup> Technical Advisory Committee Meeting Denver, CO April 27-28, 2006



## **Project objective**

To develop and implement long-term plans for FWD calibration centers, and to minimize the variability in pavement deflection data obtained with falling weight deflectometers

--- TPF-5(039) Website



## Goals

- 2. Upgrade calibration hardware and software to be compatible with operating systems and computers that are current at the time of delivery.
  - → The new software shall work with both SI and U.S. Customary units.















































































































| Source | N   | SS     | MS     | F    | Р    |
|--------|-----|--------|--------|------|------|
| Shelf  | 4   | .00394 | .00131 | 0.25 | 86.1 |
| Column | 2   | .01701 | .01701 | 3.24 | 7.3% |
| Set    | 7   | .16145 | .02691 | 5.12 | 0.0% |
| Sensor | 7   | .00021 | .00004 | 0.01 | 100% |
| Error  | 225 | 1.1971 | .00525 |      |      |
| Total  | 245 |        |        |      |      |