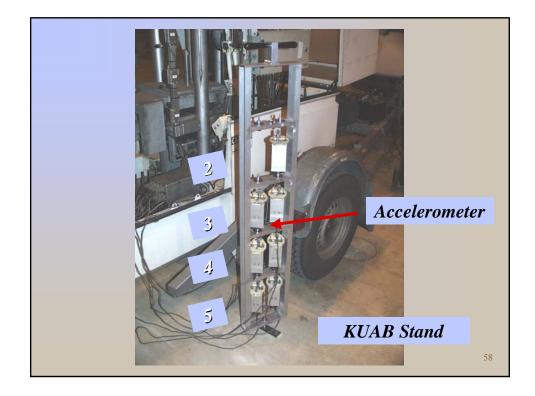

| Source | N   | SS     | MS     | F    | Р    |
|--------|-----|--------|--------|------|------|
| Shelf  | 4   | .00394 | .00131 | 0.25 | 86.1 |
| Column | 2   | .01701 | .01701 | 3.24 | 7.3% |
| Set    | 7   | .16145 | .02691 | 5.12 | 0.0% |
| Sensor | 7   | .00021 | .00004 | 0.01 | 100% |
| Error  | 225 | 1.1971 | .00525 |      |      |
| Total  | 245 |        |        |      |      |