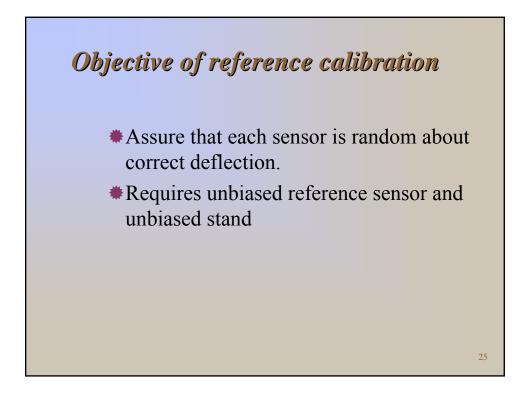

## **Project objective**

To develop and implement long-term plans for FWD calibration centers, and to minimize the variability in pavement deflection data obtained with falling weight deflectometers

--- TPF-5(039) Website